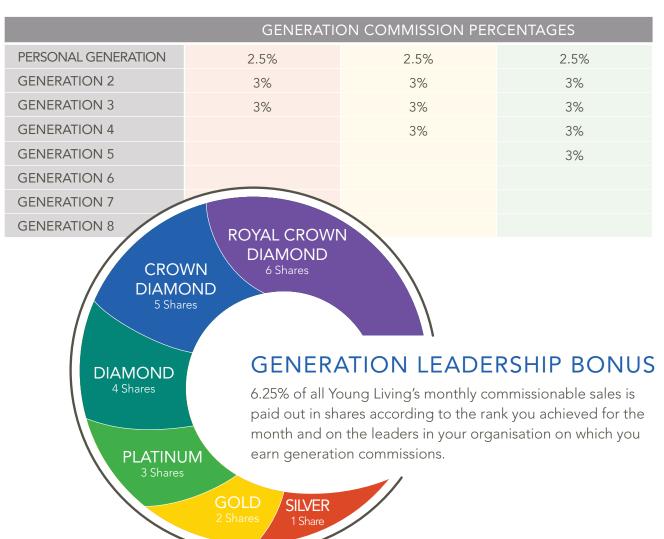

Generation: A Silver or higher ranked member and his or her entire organisation.

Generation Commissions: Based on a member's monthly rank of Silver or higher, an additional 3% commission is paid on the OGV of each Silver or higher in the member's organisation. This commission is paid down to the next Silver or higher ranked member and down to eight generations deep in each leg.

|                     | GENERATION COMMISSION PERCENTAGES |      |      |  |
|---------------------|-----------------------------------|------|------|--|
| PERSONAL GENERATION | 2.5%                              | 2.5% | 2.5% |  |
| GENERATION 2        | 3%                                | 3%   | 3%   |  |
| GENERATION 3        | 3%                                | 3%   | 3%   |  |
| GENERATION 4        | 3%                                | 3%   | 3%   |  |
| GENERATION 5        | 3%                                | 3%   | 3%   |  |
| GENERATION 6        | 3%                                | 3%   | 3%   |  |
| GENERATION 7        |                                   | 3%   | 3%   |  |
| GENERATION 8        |                                   |      | 1%   |  |

## DIAMOND LEADERSHIP BONUS

Young Living pays 0.5% of the monthly commissionable sales in shares to Diamond leaders as a reward for helping to build Young Living worldwide.