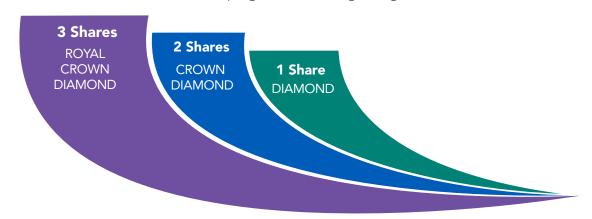

## DIAMOND LEADERSHIP BONUS

Young Living pays 0.5% of the monthly commissionable sales in shares to Diamond leaders as a reward for helping to build Young Living worldwide.