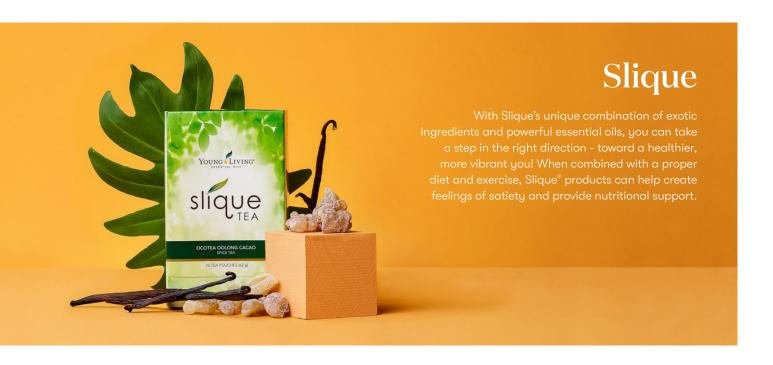

ingxia Dried Wolfberries contain powerful antioxidants, providing an array of nutrients and protein as one of nature's most nutritious fruits. Slightly tart in flavour, these wolfberries can add flavour and texture to many of your favourite foods or recipes.

HOW TO USE Enjoy 14 g daily as desired. Add to baked goods, cereal, salad, trail mix, etc.

NOTE: NingXia Dried Wolfberries are not available in New Zealand.



#### NINGXIA ZYNG

Item No. 307102 12 pk (245 ml ea.)



NingXia  $\mathsf{Zyng}^\mathsf{M}$  is a light, sparkling beverage that delivers a splash of hydrating energy fuelled by a proprietary blend of pure Black Pepper and Lime essential oils, wolfberry puree and white tea extract.

HOW TO USE Drink one can as desired. Best served chilled. Lightly invert can before opening.





#### **SLIQUE ESSENCE**









HOW TO USE Shake vigorously before use. Use as a gentle sweetening and flavouring agent when added to water, NingXia Red® or Slique™ Tea.

INGREDIENTS Grapefruit, Tangerine, Lemon, Spearmint, Ocotea, Stevia Extract

NOTE: The Stevia extract in this formula may impede diffuser performance.



## **SLIQUE TEA**

Item No. 4572523

25 Tea Pouches



Based on the prized Oolong Jade tea from the high mountains of Taiwan, Slique™ Tea is an exotic drink formulated with Ocotea, Frankincense powder and other natural ingredients chosen for their impressive phytonutrient content, rich aroma and antioxidant content. Natural stevia plant extract is added to lightly sweeten the tea without adding calories.

HOW TO USE Bring 250 ml water to a boil. Place 1 pouch in a c