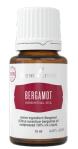

### BERGAMOT WELLNESS

Citrus aurantium bergamia

15 ml AUST L 327879 Item No. 33518

Traditionally used in Aromatherapy to help healing of mild skin burns and sunburn; to relieve symptoms of indigestion; to relieve symptoms of pharyngitis; and to relieve symptoms of stress and mild anxiety.

For a full list of therapeutic claims please visit our website.

HOW TO USE SS OF W

Diffuse, directly inhale or dilute with V-6™ Enhanced Vegetable Oil Complex to apply topically. See label for further directions.