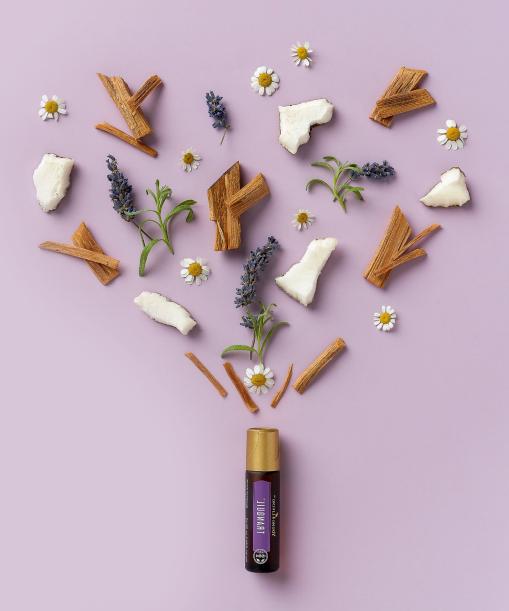

#### LAVENDER

Lavandula angustifolia

Item No. 357502 15 ml

Lavender is a popular essential oil long loved for its calming, soothing fragrance. When diffused, Lavender adds a clean and fresh scent to any room. It is also a relaxing addition to body care products and baths.

HOW TO USE Diffuse, directly inhale, apply topically or add 1-2 drops to a beverage or food of choice.