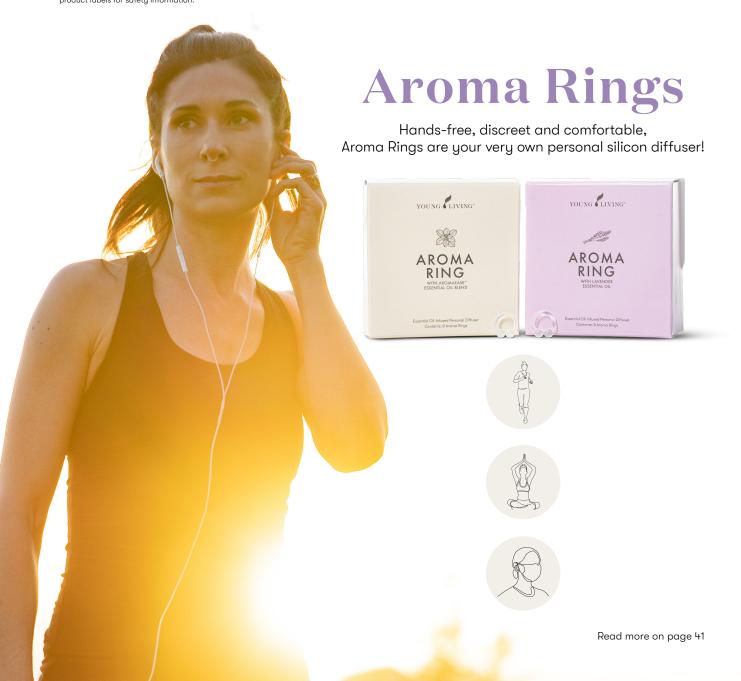

security when diffused and can be used to guard against negative energy.

 $HOW\ TO\ USE \quad \hbox{Diffuse, directly inhale or apply topically}.$ 

INGREDIENTS Sweet Almond Oil, Bergamot, Melissa, Geranium, Ylang Ylang, Rose, Myrrh, Northern Lights Black Spruce, Sacred Sandalwood, Hyssop

#### WINTER NIGHTS

Item No. 35240





Cosy up your home when the nights grow short and the air grows cold with Young Living's exclusive Winter Nights essential oil blend!

HOW TO USE Diffuse, directly inhale or apply topically.

INGREDIENTS Northern Lights Black Spruce, Cedarwood,

These statements have not been evaluated by the Therapeutic Goods Administration. These products are not intended to diagnose, treat, cure or prevent any disease. Consult individual product labels for safety information.





# Culinary Essential Oils

Many of our essential oils also belong in your pantry! Our



3 LIVING

#### **BASIL**

Fresh & herbaceous

Item No. 350002









This herb is found in a variety of dishes and is popular in both Asian and European cooking. Basil pairs well with savoury foods, but you can add its sweet, slightly peppery flavour to any meal - try with sauces, breads, soups, chicken or seafood.

 $HOW\ TO\ USE\quad \hbox{Diffuse, directly inhale, dilute with V-6}^{\text{\tiny{TM}}}$ Enhanced Vegetable Oil Complex to apply topically or add 1-2 drops to a beverage or food of choice.



#### **BERGAMOT**

Light & citrusy

Item No. 350302











HOW TO USE Diffuse, directly inhale, dilute with V-6™ Enhanced Vegetable Oil Complex to apply topically or add 1-2 drops to a bevera