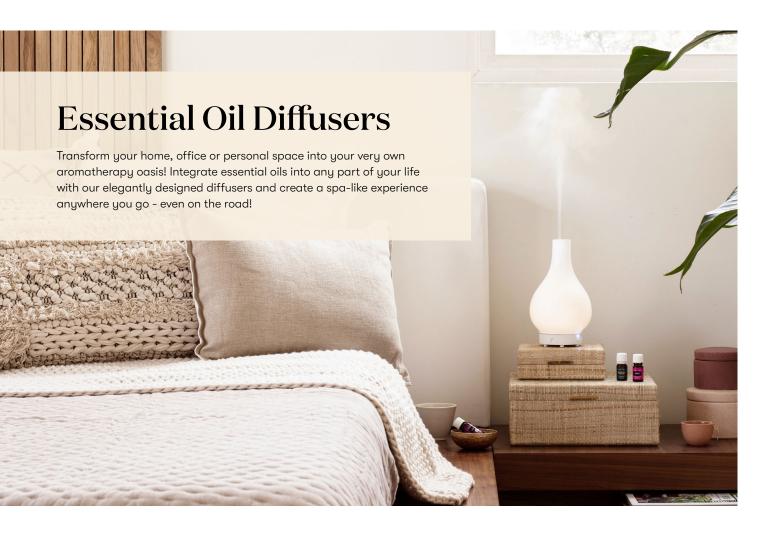

38. Massage Oils

39. Essential Oil Collections

41. Essential Oil Diffusers

45. AT HOME

46. Thieves Household Care

47. Thieves Personal Care

48. Thieves Dental Care

49. Seedlings

#### AROMATICALLY

Use essential oils aromatically to uplift the spirit.

- Rub 2–3 drops of essential oil between your palms and inhale.
- Add a few drops of essential oil to a bowl of hot water.
   Cover your head and bowl with a towel. Breathe deeply and slowly.
- Use your favourite essential oils in our many diffusers designed to gently and effectively bring nature's aromas into your home or workplace.
- Add a few drops to a bath or shower, turn on the warm water and surround yourself with an invigorating steam.

HOW TO USE Diffuse, directly inhale, dilute with V-6™ Enhanced Vegetable Oil Complex to apply topically or add 1-2 drops to a beverage or food of choice.

BLACK PEPPER