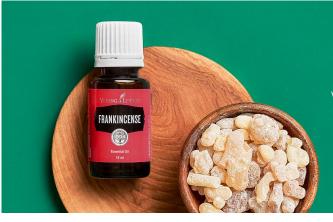

#### **FRANKINCENSE**

Boswellia carterii

Item No. 354902 5 ml

Item No. 354802 15 ml

Diffuse Frankincense essential oil during meditation to help with grounding and purpose. Also, add it to your personal care products to promote a beautiful complexion and to help combat dry skin.

HOW TO USE Diffuse, directly inhale, apply topically or add 1-2 drops to a beverage or food of choice.