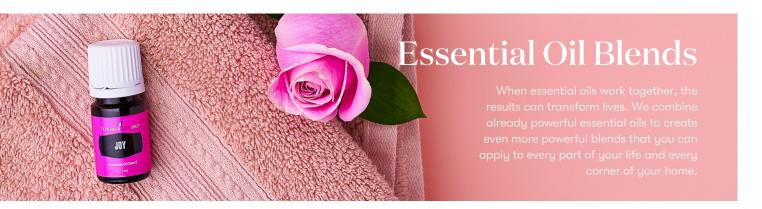

#### JOY

Item No. 337202 15 ml 🐝 🌢 뵺 🥥

HOW TO USE Diffuse, directly inhale or apply topically.

INGREDIENTS Bergamot, Lemon, Palmarosa, Ylang Ylang, Rose, Geranium, Jasmine, Roman Chamomile, Coriander, Tanaerine