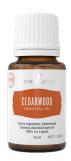

#### CEDARWOOD WELLNESS

Cedrus atlantica

Item No. 33515 15 ml AUST L 326520

Traditionally used in Aromatherapy to relieve fatigue and feelings of weakness; as an expectorant to clear respiratory tract mucous; and to relieve symptoms of stress.

For a full list of therapeutic claims please visit our website.

HOW TO USE **SSS ♦ ♥** 

Diffuse, directly inhale or apply topically. See label for further directions.