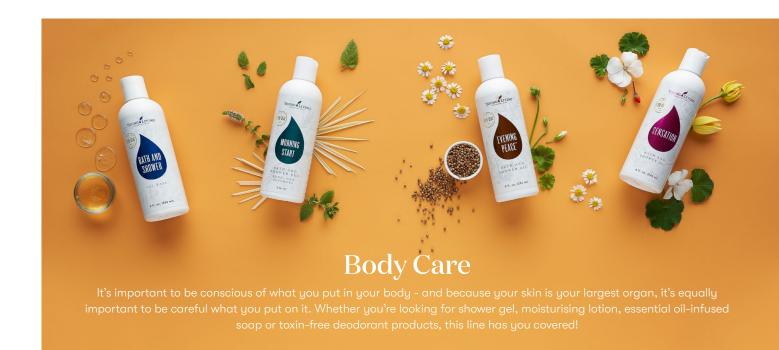

rally derived actives for oily and blemish-prone skin to help you feel confident in your complexion.

INCLUDES 1 x BALANCE by Young Living Cleanser 100 ml, 1 x BALANCE by Young Living Dual-Phase Toner 120 ml, 1 x BALANCE by Young Living Mattifying Lotion 50 ml

HOW TO USE See individual products.



## BLOOM BY YOUNG LIVING **BRIGHTENING** SKIN CARE SET

Item No. 32613

On the inside of every BLOOM by Young Living carton, you'll find a colour and cutout flower activity to encourage the reuse of packaging and to help spread the message of reducing waste.

INCLUDES 1 x BLOOM by Young Living Brightening Cleanser 100 ml, 1 x BLOOM by Young Living Brightening Essence 140 ml, 1 x BLOOM by Young Living Brightening Lotion 50 ml, 1 x BLOOM Gift Box with ribbon

HOW TO USE See individual products.



## Bar Soap



#### **CHARCOAL BAR SOAP**

Item No. 23799 | 85 g 💚



Made with a fresh orange blossom scent and powerful activated charcoal, this deep-cleaning soap is perfect for men and women alike. Formulated for the body and face to wash away excess dirt and oil without stripping the skin's natural moisture barrier.

HOW TO USE Lather. Wash. Rinse.



#### LAVENDER OATMEAL BAR SOAP

Item No. 490402 100 g 🤍



With a relaxing floral scent and luxuriously creamy formula, our Lavender-Oatmeal Bar Soap is vegan-friendly and great for the whole family. Oats gently exfoliate while moisturising botanicals prevent over-drying, leaving skin feeling soft, smooth and refreshed.

HOW TO USE Lather. Wash. Rinse.



## LEMON SANDALWOOD CLEANSING SOAP

Item No. 367502 100 g



The Lemon essential