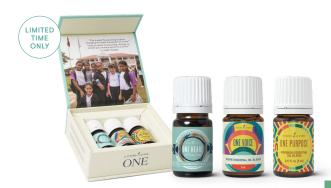

#### ONE HEART

Item No. 33207

Find connection and empower your life with One Heart<sup>™</sup>. Specifically blended to bring people together and encourage a bright outlook on life. This uplifting

uour shelf.

HOW TO USE Diffuse, directly inhale or apply topically.

blend will have a special spot in your heart and on

INGREDIENTS Ylang Ylang, Lemon, Lime, Northern Lights Black Spruce, Ocotea, Valor

#### ONE PURPOSE

Item No. 41243

The floral aroma of One Purpose™ honours the efforts of artisan women around the world who work to support their families, communities and in turn break the bounds of poverty.

 $HOW\ TO\ USE$   $\$  Diffuse, directly inhale or dilute with V-6  $^{\text{\tiny{TM}}}$ Enhanced Vegetable Oil Complex to apply topically.

INGREDIENTS Roman Chamomile, Northern Lights Black Spruce, Ylang Ylang, Lavender

#### ONE VOICE

One Voice<sup>™</sup> has a story as inspiring as its liberating aroma and as vibrant as its label, co-designed by a young survivor of human trafficking. This grounding aroma supports you in speaking your own truth and using your voice to help those in need. Diffuse the aroma to evoke the feelings of belief, self-confidence and courage.

HOW TO USE Diffuse, directly inhale or dilute with V-6™ Enhanced Vegetable Oil Complete to apply topically.

INGREDIENTS Highest Potential™, Clarity™, Sacred Sandalwood, Sacred Frankincense, Ylang Ylang, Idaho Grand Fir, Idaho Blue Spruce, Helichrysum, Rose

35% of each wholesale purchase of One Heart, One Purpose and One Voice is donated to the D. Gary Young, Young Living Foundation's efforts to end slavery and exploitation by empowering, inspiring and changing the lives of those in need.

These 3 foundation oils are also available in the One by YL Collection - read more on page 40.