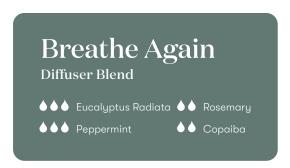

Oil Complex to apply topically.



#### **PARSLEY**

Petroselinum crispum

Item No. 26331 5 ml





With a light, fresh aroma, Parsley can be used to create a bright and refreshing atmosphere when diffused and features cleansing properties. Add a drop to your favourite recipes to enhance any meal.

HOW TO USE Diffuse, directly inhale, dilute with V-6™ Enhanced Vegetable Oil Complex to apply topically or add 1-2 drops to a beverage or food of choice.



#### **PATCHOULI**

Pogostemon cablin

Item No. 360802 15 ml







Traditionally believed to attract prosperity and abundance, Patchouli essential oil may be used topically to improve the appearance of skin. Diffuse this essential oil for a calming, relaxing and peaceful fraarance.

HOW TO USE Diffuse, directly inhale or apply topically.





PEPPERMINT

#### **PEPPERMINT**

Mentha piperita

Item No. 361402 15 ml





Peppermint can be used topically to cool fatigued muscles or aromatically for an atmosphere that invites feelings of peace. Dilute and apply the refreshing

HOW TO USE Diffuse, directly inhale, dilute with V-6™ Enhanced Vegetable Oil Complex to apply topically or add 1-2 drops to a beverage or food of choice.

aroma to your head and neck for a boost of positivity.

#### **PETITGRAIN**

Citrus aurantium amara





When used aromatically, Petitgrain's floral, citrusy scent is refreshing and uplifting. This essential oil also supports the appearance of skin and hair.

HOW TO USE Diffuse, directly inhale or apply topically.



#### **PINE**

Pinus sylvestris



15 ml





Pine essential oil has a refreshing and em