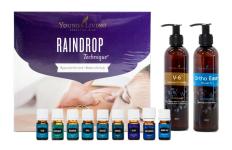

#### **MARJORAM**

Origanum majorana

Steam distilled from the leaves of the plant, Marjoram is a key essential oil used in the Raindrop Technique® and can be used in massage after exercise.

 $HOW\ TO\ USE$  Diffuse, directly inhale, dilute with V-6 $^{^{\mathrm{IM}}}$ Enhanced Vegetable Oil Complex to apply topically or add 1-2 drops to a beverage or food of choice.

#### **OREGANO**

Origanum vulgare

Item No. 360502

Oregano essential oil is a key oil used in the Raindrop Technique® and has a strong, herbaceous fragrance. Apply to the bottoms of feet to help unwind and relax before bedtime.