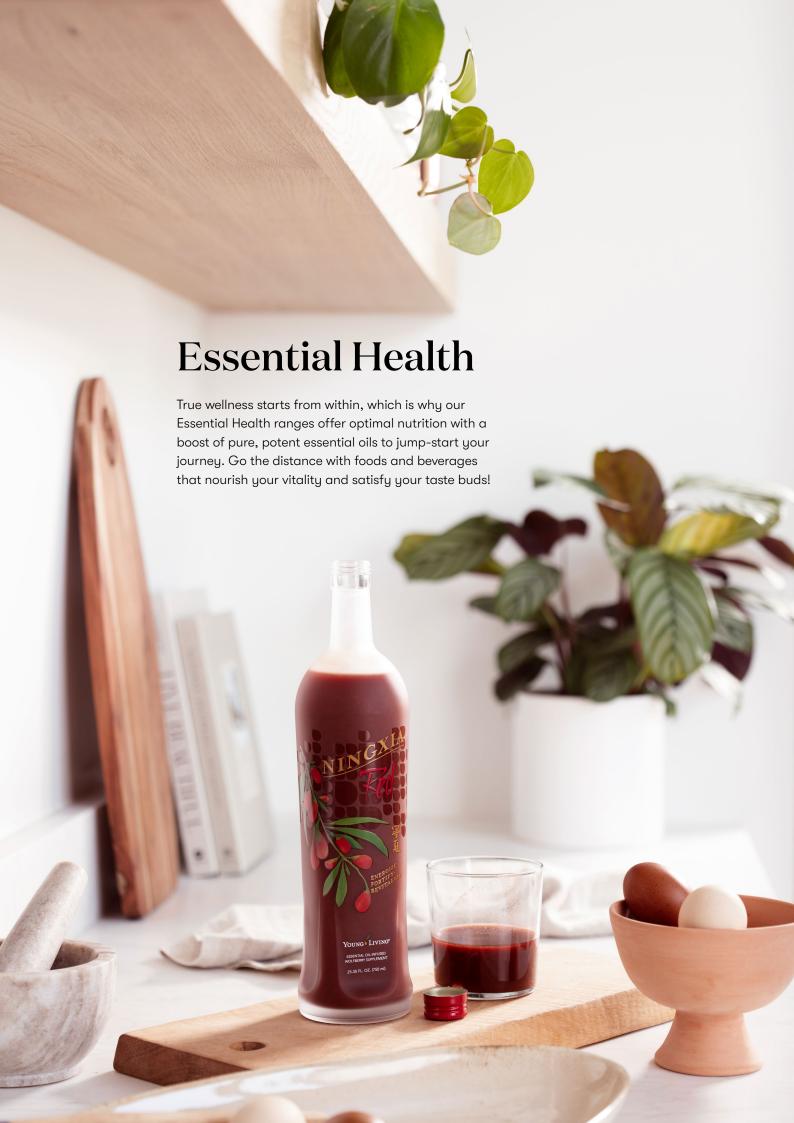

to the size and species of animal. Diffuse in an open room.

INGREDIENTS Coconut Oil, Patchouli, Lavender, Mountain Savory, Cistus, Palo Santo, Lemongrass, Citronella, Rosemary, Tea Tree, Lavandin, Myrtle



## ANIMAL SCENTS SHAMPOO

Item No. 5167 236 ml

Animal Scents® Shampoo cleans, conditions and protects your pet's coat without harmful ingredients. Formulated with five pure essential oils and natural ingredients, this shampoo is both safe and effective for animals.

HOW TO USE Pour a small amount of shampoo onto palm and rub gently between hands. Massage onto pet's wet coat. Lather and then rinse thoroughly.

CAUTION: Not for human use. Take extra care when using any essential oils, especially those with citric ingredients, around cats. Specifically formulated for veterinary use.





# NingXia

For more than 700 years, the northwest region of China known as Ningxia has earned a reputation for producing and cultivating premium wolfberries. Also known as goji berries, wolfberries have a rich nutritional profile. NingXia Red® is our powerful superfruit drink that harnesses that nutrition to energise, fortify and revitalise both body and mind. This delicious, proprietary blend features pure essential oils, Ningxia wolfberry puree and other superfruits to supply the body with vital phytonutrients.





#### NINGXIA RED

Item No. 3042560

2 pk (750 ml ea.)



Item No. 3044560

4 pk (750 ml ea.)

NingXia Red® contains whole Ningxia wolfberry puree, a superfruit blend (blueberry, aronia, cherry, pomegranate and plum juices), natural stevia extract, grape seed extract, pure v