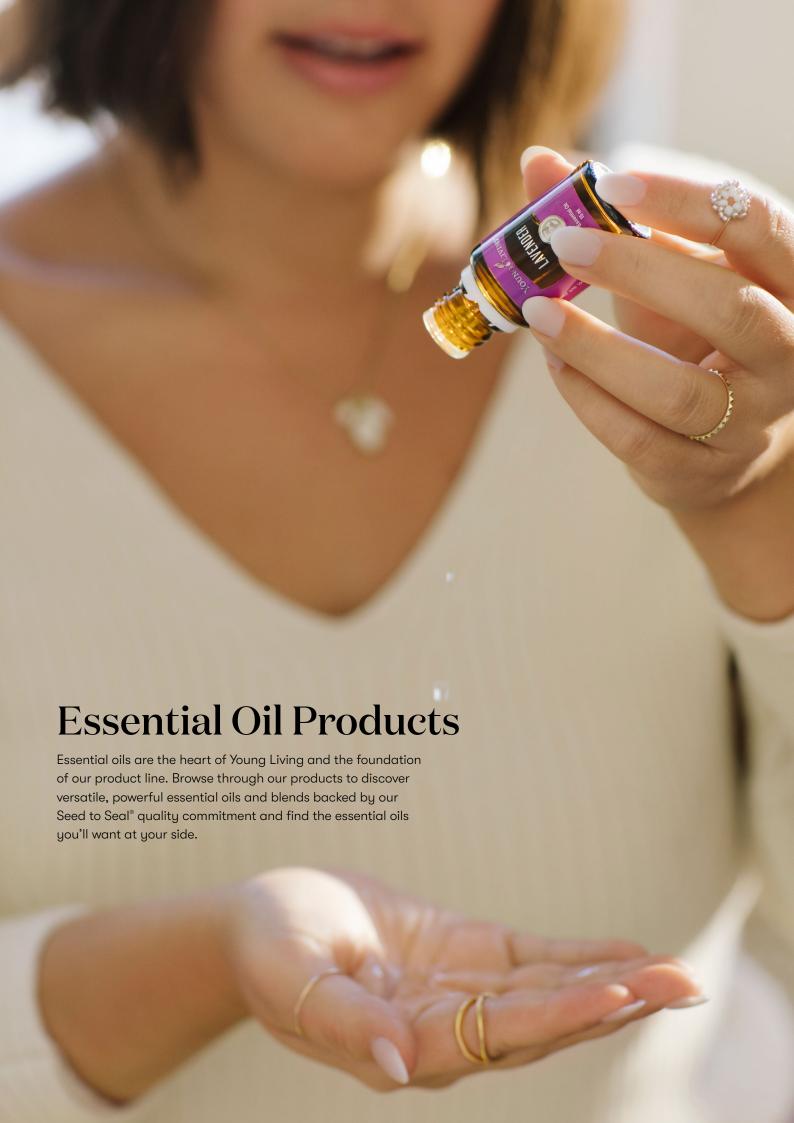

## How to use Essential Oils

All Young Living essential oils feature a signature aroma you can smell for a wide variety of benefits. One oil's crisp scent can be invigorating, while another's soothing aroma can help you unwind after a long day.

Here are some ways to experience the aromatic benefits of a Young Living essential oil:

#### AROMATICALLY

Use essential oils aromatically to uplift the spirit.

- Rub 2–3 drops of essential oil between your palms and inhale.
- Add a few drops of essential oil to a bowl of hot water.
   Cover your head and bowl with a towel. Breathe deeply and slowly.
- Use your favourite essential oils in our many diffusers designed to gently and effectively bring nature's aromas into your home or workplace.
- Add a few drops to a bath or shower, turn on the warm water and surround yourself with an invigorating steam.

#### TOPICALLY

Applying essential oils topically allows your skin to absorb the benefits. Visit our website product pages for suggested uses to explore or start with these tips:

- Place 2–3 drops of essential oil directly on your feet, wrist, chest or neck.
- Add a few drops to your moisturiser or other personal care products.
- Use in a massage.