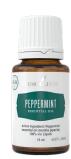

## PEPPERMINT WELLNESS

#### Mentha piperita

Item No. 33536 15 ml AUST L 326503

Traditionally used in Aromatherapy as an antipyretic/ febrifuge to relieve mild fever; and as an analgesic/ anodyne to relieve pain; and to relieve mild migraine symptoms.

For a full list of therapeutic claims please visit our website.

HOW TO USE \$\iiii \rightarrow \infty\$

Diffuse, directly inhale or dilute with  $V-6^{\mathsf{TM}}$  Enhanced Vegetable Oil Complex to apply topically. See label for further directions.